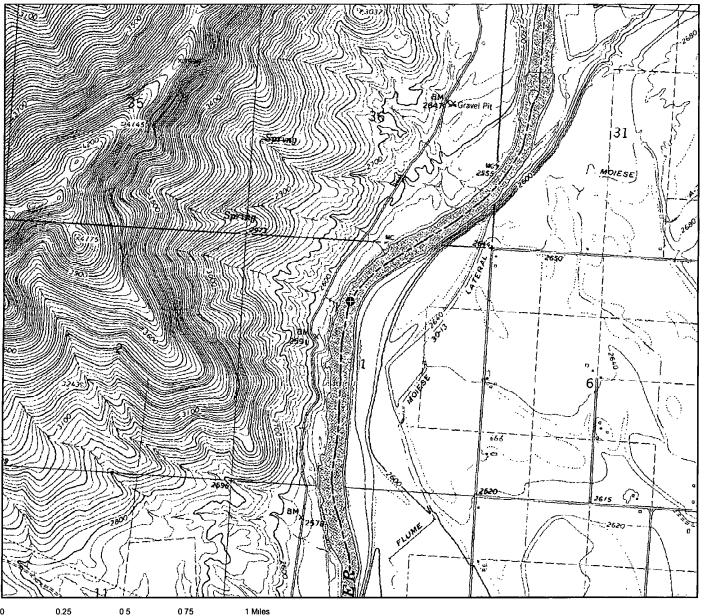

The place of diversion and of intended use of said water is at a dam and power plant to be constructed and located in the South One-half of the North One-half  $(S_{\overline{z}}^{\frac{1}{2}}N_{\overline{z}}^{\frac{1}{2}})$  of Section One (1), Township 19 North, Range 22 West, M.P.M., Lake and Sanders Counties, Montana, approximately five and one-half  $(5\frac{1}{2})$  miles downstream from Crow Creek.

# Buffalo Rapids No. 2 & 4 (NWE-205)

Section 29:

A tract of land located in the NE/4NW/4 of Section 29, Township 22 North, Range 21 West, M.P.M. and more particularly described as follows: Beginning at a point on the North line of said Section 29, Township 22 North, Range 21 West, which point bears South 89°54′ West, 658.5 feet from the North ¼ corner of said Section 29; thence South 89°54′ West, 661.5 feet to the North 1/16 corner of the NW/4 of Section 29; thence South 00 °06′ East, 347.5 feet; thence North 44°51′ East, 214.0 feet; thence North 84°59′ East, 434.0 feet; thence North 26°09′ East, 176.0 feet to the point of beginning.

# Section 31:

A tract of land located in the SE/4NW/4 of Section 31, Township 22 North, Range 21 West, M.P.M., described as follows: Beginning at a point, which is North 89°50′ East, 1313.4 feet from the West ¼ corner of Section 31, Township 22 North, Range 21 West, M.P.M.; thence North, 559.2 feet; thence South 58°52′ East, 128.6 feet; thence North 51°52′ East, 284.8 feet; thence South 58°08′ East, 178.0 feet; thence North 73°06′ East, 346.05 feet; thence South 29°42′ East, 393.6 feet; thence South 21°01′ East, 352.07 feet to the East and West mid-section line of Section 31; thence South 89°50′ West, 1136.4 feet along said mid-section line to the point of beginning.