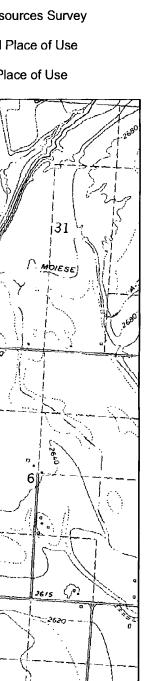

The place of diversion and of intended use of said water is at a dam and power plant to be constructed and located in the South One-half of the North One-half  $(S_{\overline{z}}^{\frac{1}{2}}N_{\overline{z}}^{\frac{1}{2}})$  of Section One (1), Township 19 North, Range 22 West, M.P.M., Lake and Sanders Counties, Montana, approximately five and one-half  $(5\frac{1}{2})$  miles downstream from Crow Creek.

# Buffalo Rapids No. 2 & 4 (NWE-205)

Section 29:

A tract of land located in the NE/4NW/4 of Section 29, Township 22 North, Range 21 West, M.P.M. and more particularly described as follows: Beginning at a point on the North line of said Section 29, Township 22 North, Range 21 West, which point bears South 89°54′ West, 658.5 feet from the North ¼ corner of said Section 29; thence South 89°54′ West, 661.5 feet to the North 1/16 corner of the NW/4 of Section 29; thence South 00 °06′ East, 347.5 feet; thence North 44°51′ East, 214.0 feet; thence North 84°59′ East, 434.0 feet; thence North 26°09′ East, 176.0 feet to the point of beginning.

# Section 31:

A tract of land located in the SE/4NW/4 of Section 31, Township 22 North, Range 21 West, M.P.M., described as follows: Beginning at a point, which is North 89°50′ East, 1313.4 feet from the West ¼ corner of Section 31, Township 22 North, Range 21 West, M.P.M.; thence North, 559.2 feet; thence South 58°52′ East, 128.6 feet; thence North 51°52′ East, 284.8 feet; thence South 58°08′ East, 178.0 feet; thence North 73°06′ East, 346.05 feet; thence South 29°42′ East, 393.6 feet; thence South 21°01′ East, 352.07 feet to the East and West mid-section line of Section 31; thence South 89°50′ West, 1136.4 feet along said mid-section line to the point of beginning.